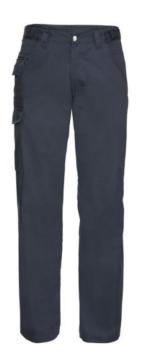

# WORK PANTS WITH MODERN CUT, MATERIAL 65/35, TWILL

## **Specification**

Russell Work pants with a modern cut. Material 65% polyester 35% cotton, 245 g, with adjustable waist, 2 back pockets with flaps, cargo pocket on the right sock, small pocket under the belt. Washing at 40C in the machine. Color Dark weight, Pants, work pants, twill